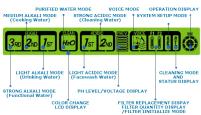

## Touch-type automatic water supply structure and seven-color back lights

One touch of a button enables to start and stop water supply without any other operations, and divides and displays alkaline water and acidic water by seven colors. Users can more easily use the UCE-9000 Turbo Water Ionizer since it is coated by touch panels and its functional selection is displayed by icons.