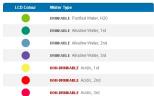

## Touch-type automatic water supply structure and seven-color back lights

One touch of a button enables to start and stop water supply without any other operations, and divides and displays alkaline water and acidic water by seven colors. Users can more easily use the UCE-9000 Turbo Water Ionizer since it is coated by touch panels and its functional selection is displayed by icons.