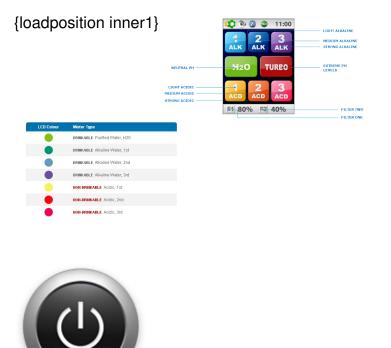

## Touch-type automatic water supply structure and seven-color back lights

One touch of a button enables to start and stop water supply without any other operations, and divides and displays alkaline water and acidic water by seven colors. Users can more easily use the UCE-9000 Turbo Water Ionizer since it is coated by touch panels and its functional selection is displayed by icons.