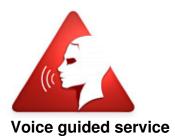

Warning voices enable to more safely and conveniently use the product for the explanation and safety of various functions. Safety examinations are conducted according to the setup conditions after the installation of the UCE-9000 Turbo Water Ionizer, and voice guides are done in case of impropriety.